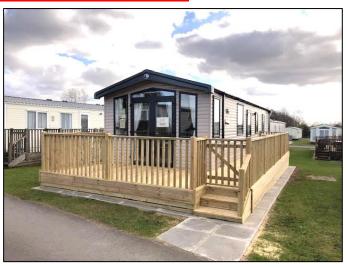

## **Highlights:**

- Large wooden sun deck
- Bright, airy living area provides a cosy yet spacious retreat
- Outlook doors
- En-suite

Siting, connection and transport charges are included