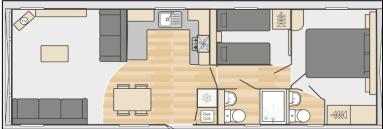

## **Holiday home specification:**

Dimensions: 35' x 12'

Bedrooms: 2

Sited on pitch 73

Price: £66,500