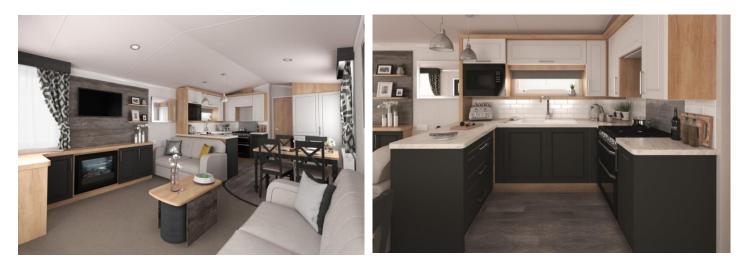

# Swift Bordeaux Platinum 2023

The Bordeaux Platinum has been built with special edition features to offer a high-quality product which is exceptional value.

Holiday home specification:

Dimensions: 38' x 12' Bedrooms: 2 **Sited on pitch 176** 

### Highlights:

- Bright, airy living area with a freestanding two-piece suite.
- Includes dishwasher, TV and sound system
- Panoramic sliding front doors
- En-suite

### What we think of the 'Swift Bordeaux Platinum' here at Eastham Hall Holiday Park:

"This 'platinum' holiday home is a contemporary upgrade to the popular Swift Bordeaux."