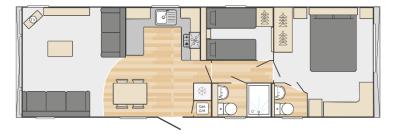

# Swift Bordeaux Platinum 2023

The Bordeaux Platinum has been built with special edition features to offer a high-quality product which is exceptional value.

Holiday home specification:

Dimensions: 38' x 12' Bedrooms: 2 **Sited on pitch 176** 