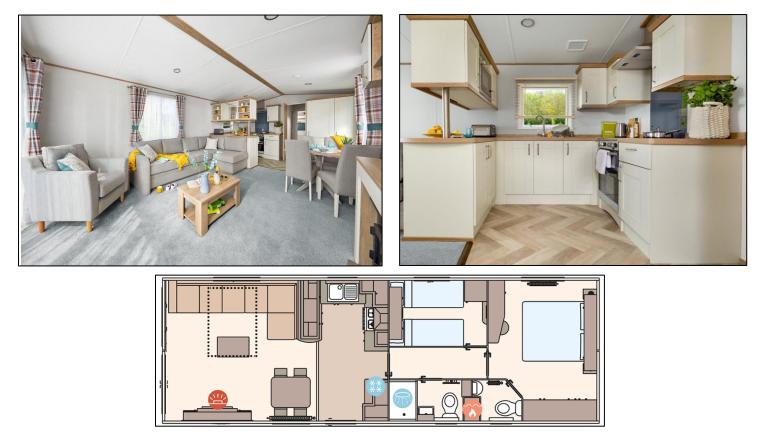

# ABI Wimbledon 2023

From its traditional looking hearth and bedroom wall lights to classic ceramic handled taps, the Wimbledon has a certain period charm. Simultaneously quaint and stylish, its dusky neutral palette adds a little hint of modernity to its character.

#### Holiday home specification:

Dimensions: 36' x 12' Bedrooms: 2 Sited on pitch 139

### **Highlights:**

- Wooden decking included
- Beautifully appointed shaker style kitchen
- Feature log effect fire and surround
- Shower en-suite

## What we think of the 'ABI Wimbledon' here at Eastham Hall Holiday Park:

"A true home from home, comfortable and modern."