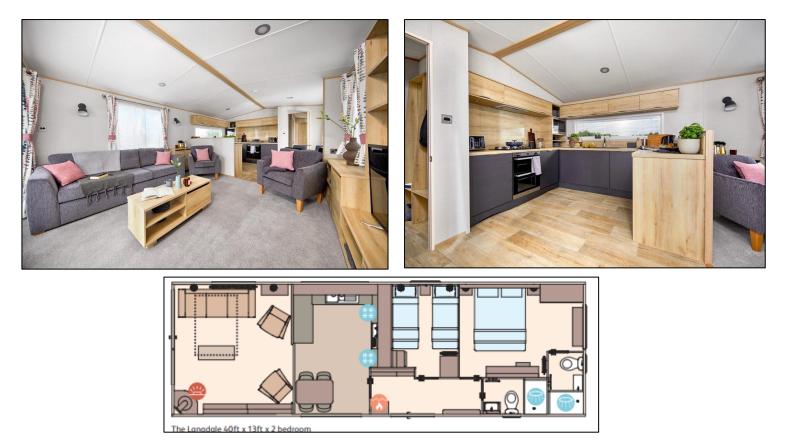

# ABI Langdale 2023

With a subtle, cosy cabin feel, the Langdale blends a soft, simple colour mix, barely-there cupboard handles and statement stove, which all adds up to the perfect Scandi hideaway.

## Holiday home specification:

Dimensions: 40' x 13' Residential specification Bedrooms: 2 **Sited on pitch 53** 

## Highlights:

- Composite and glass decking included
- Modern, spacious kitchen
- Luxury wood burner style feature fire
- Shower en-suite
- Entry hall

## What we think of the 'ABI Langdale' here at Eastham Hall Holiday Park:

"This is a lovely large holiday home with a modern feel."