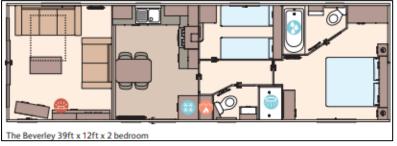

# **Holiday home specification:**

Dimensions: 39' x 12'

Bedrooms: 2
Sited on pitch 15

Price: £86,500