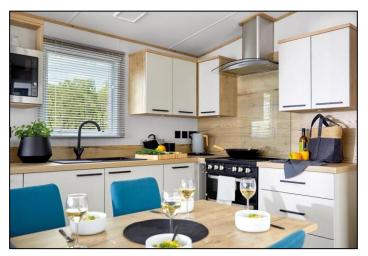

# **ABI Beverley 2023**

With sleek matte black finishes and contrasting woods, the Beverley is seriously stylish. From designer-look lighting to stripped-back handles, every inch feels original, a touch urban and utterly desirable.

# **Highlights:**

- Stunning large glass and composite decking
- Home from home comforts throughout
- Comfortable free-standing sofas
- · Shower en-suite