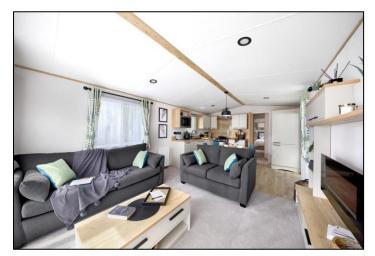

# **ABI Beverley 2023**

With sleek matte black finishes and contrasting woods, the Beverley is seriously stylish. From designer-look lighting to stripped-back handles, every inch feels original, a touch urban and utterly desirable.

# **Highlights:**

- Stunning large glass and composite decking
- Home from home comforts throughout
- Comfortable free-standing sofas
- · Shower en-suite

# What we think of the 'ABI Beverley' here at Eastham Hall Holiday Park:

"This holiday home feels spacious, and the updated styling gives it pizzazz. Sited on a very private pitch."