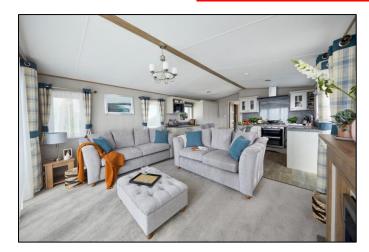

# **ABI Beaumont 2023**

Enjoy a spa-like retreat in the Beaumont. Luxuriously appointed and thoroughly stylish, with shaker-inspired kitchen, invigorating rainfall shower and spacious separate bath, the whole experience is designed to take your breath away.

#### **Highlights:**

- Stunning composite and glass decking to the front and side will be built
- 14ft wide with king size master bed and 3' beds in the second bedroom
- Impressive larder unit
- Panoramic sliding doors
- Luxury en-suite double shower and separate bath