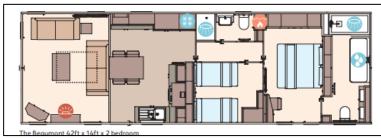

## **Holiday home specification:**

Dimensions: 42' x 14' Residential specification

Bedrooms: 2

This holiday home can be ordered

#### **Highlights:**

- Stunning composite and glass decking to the front and side will be built
- 14ft wide with king size master bed and 3' beds in the second bedroom
- Impressive larder unit
- Panoramic sliding doors
- Luxury en-suite double shower and separate bath