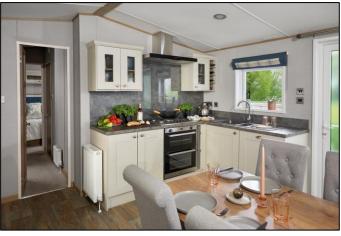

# **ABI Beaumont 2023**

Enjoy a spa-like retreat in the Beaumont. Luxuriously appointed and thoroughly stylish, with shaker-inspired kitchen, invigorating rainfall shower and spacious separate bath, the whole experience is designed to take your breath away.

#### **Highlights:**

- Stunning composite and glass decking to the front and side will be built
- 14ft wide with king size master bed and 3' beds in the second bedroom
- Impressive larder unit
- Panoramic sliding doors
- Luxury en-suite double shower and separate bath