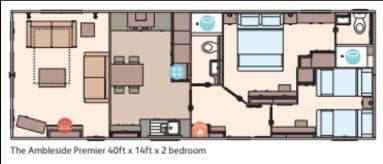

## **Holiday home specification:**

Dimensions: 40' x 14' Residential specification

Bedrooms: 2

Sited on pitch 216 - The Meadow

Price: £121,000

## **Highlights:**

- Very large composite decking to the front and side
- Stunning kitchen with integrated appliances
- King sized bed plus 3' beds in twin room
- Entry hall
- Shower en-suite

Siting, connection and transport charges are included