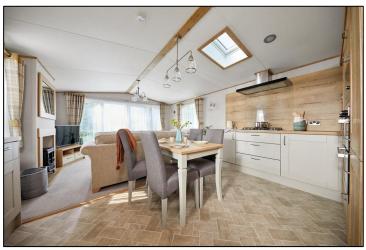

## **ABI Ambleside Premier 2023**

With grand proportions throughout, subtle taupe grey and wood finishes, the Ambleside is the perfect place to entertain, relax and unwind. And if you want a kitchen that's the heart of the home, look no further.

## **Highlights:**

- Very large composite decking to the front and side
- Stunning kitchen with integrated appliances
- King sized bed plus 3' beds in twin room
- Entry hall
- Shower en-suite

Siting, connection and transport charges are included