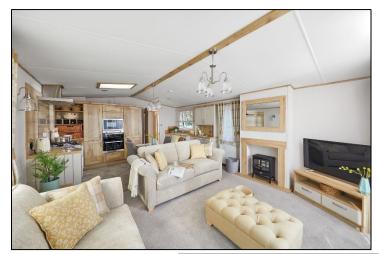

## **ABI Ambleside Premier 2023**

With grand proportions throughout, subtle taupe grey and wood finishes, the Ambleside is the perfect place to entertain, relax and unwind. And if you want a kitchen that's the heart of the home, look no further.

## **Highlights:**

- Very large composite decking to the front and side
- Stunning kitchen with integrated appliances
- King sized bed plus 3' beds in twin room
- Entry hall
- Shower en-suite

Siting, connection and transport charges are included