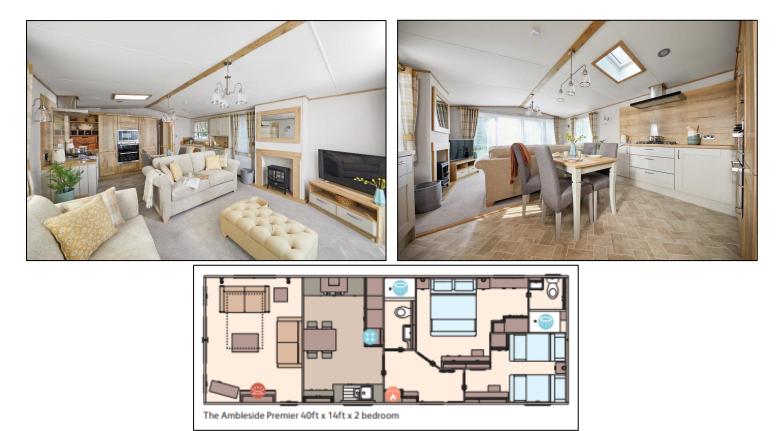

# With grand proportions throughout, subtle taupe grey and wood finishes, the Ambleside is the perfect place to entertain, relax and unwind. And if you want a kitchen that's the heart of the home, look no further.

#### Holiday home specification:

Dimensions: 40' x 14' Residential specification Bedrooms: 2 Sited on pitch 107 – The Square

### Highlights:

- Very large composite decking to the front and side
- Stunning kitchen with integrated appliances
- King sized bed plus 3' beds in twin room
- Entry hall
- Shower en-suite