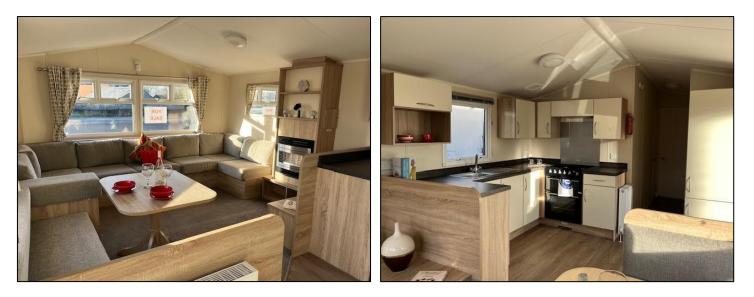

# Willerby Lymington 2017

With its contemporary open plan living space, the Lymington will give you and your family plenty of space to relax and unwind. This holiday home boasts modern wood finishes and tasteful fabric choices, making it feel luxurious and stylish, all the while keeping it feeling cosy and homely too.

## Highlights:

- Bright and airy feel
- Subtle colour schemes throughout

## What we think of the 'Willerby Lymington' here at Eastham Hall Holiday Park:

"Modern, comfortable holiday home"

### "Spacious lounge seating with fold-out bed"