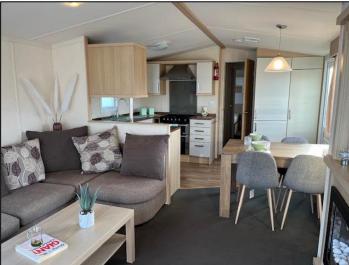

# **Swift Moselle 2010**

The Swift Moselle is spacious and stylish, and it has lots of great features for the family to enjoy, such as a large free standing dining table and a comfy L-Shaped sofa for the family to kick back and relax. A modern kitchen with plenty of worktop space for food preparation which boasts plenty of storage above and below the counter line.

### What we think of the 'Swift Moselle' here at Eastham Hall Holiday Park:

"Well designed, quality holiday home"

"New modern dining table & chairs"