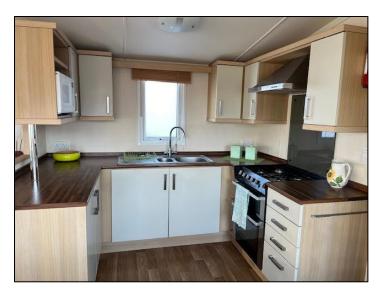

# **Swift Moselle 2010**

The Swift Moselle is spacious and stylish, and it has lots of great features for the family to enjoy, such as a large free standing dining table and a comfy L-Shaped sofa for the family to kick back and relax. A modern kitchen with plenty of worktop space for food preparation which boasts plenty of storage above and below the counter line.