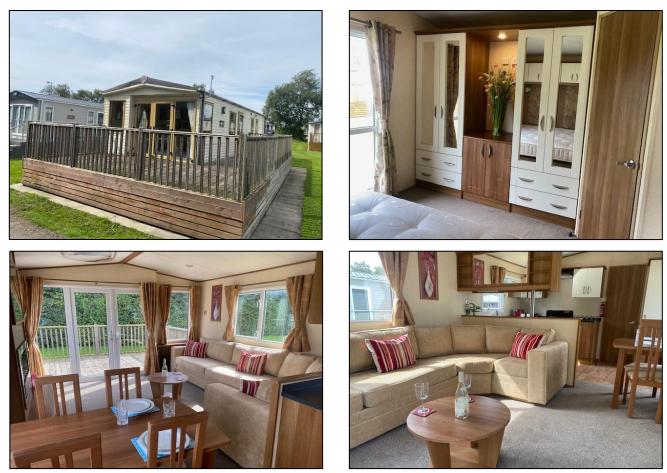

**Eastham Hall** 

A stylish holiday hideout with a spacious and inviting interior. Its comfortable lounge and neutral colour schemes create a relaxing atmosphere. The well-designed kitchen includes ample storage and a stand-alone dining table.

## Highlights:

- Large south facing deck on a quiet area of the park
- Spacious bedroom
- Reupholstered and carpeted
- Ensuite

# What we think of the 'ABI St David' here at Eastham Hall Holiday Park:

"Deceptively spacious holiday home with large sun deck"