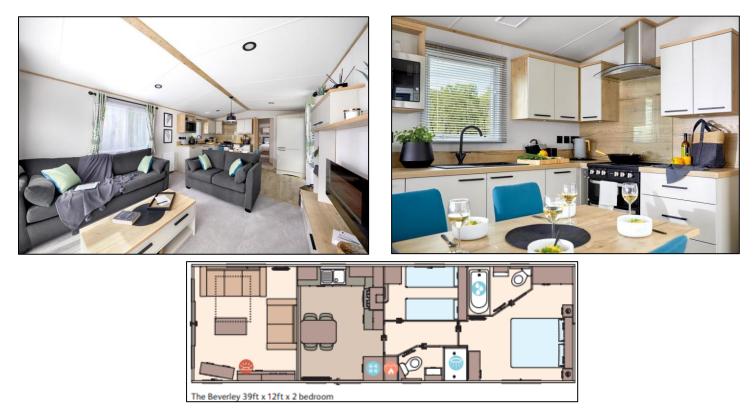

# ABI Beverley 2023

**Eastham Hall** 

The Beverley is seriously stylish, with sleek matte black finishes and contrasting woods. From designer-look lighting to stripped-back handles, every inch feels original, a touch urban and utterly desirable.

Holiday home specification:

Dimensions: 39' x 12' Bedrooms: 2 **Sited on Pitch 143** 

### **Highlights:**

- Home from home comforts throughout
- Comfortable free-standing sofas
- En-suite with bath

### What we think of the 'ABI Beverley' here at Eastham Hall Holiday Park:

"This holiday home feels spacious, and the updated styling gives it pizzazz."